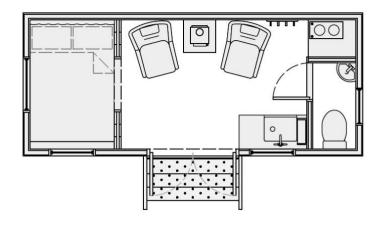

| Optional Hut Additions                                                                                       | Prices from |
|--------------------------------------------------------------------------------------------------------------|-------------|
| 3kw Woodburner including slate hearth & powder coated steel black panel<br>(all fitted to HETAS regulations) | £2,700      |
| Electric underfloor heating                                                                                  | £1,900      |
| Shaker style kitchenette                                                                                     | £3,400      |
| Shaker style coffee station                                                                                  | £1000       |
| Additional bespoke shelving and storage                                                                      | £250        |
| Additional windows                                                                                           | £1,650      |
| Fixed double bed chamber                                                                                     | £3,250      |
| Pull down double bed                                                                                         | £2,800      |
| Bathroom with shower, sink and slimline toilet                                                               | £8,000      |
| Exterior shower                                                                                              | £3,600      |
| Water heater                                                                                                 | £1,600      |
| Septic tank                                                                                                  | £3,700      |
| Delivery & siting of the hut subject to site survey                                                          | £2,200      |