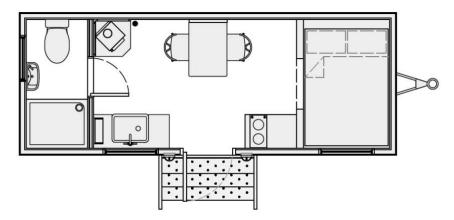

| Optional Hut Additions                                                                                       | Prices from |
|--------------------------------------------------------------------------------------------------------------|-------------|
| 3kw Woodburner including slate hearth & powder coated steel black panel<br>(all fitted to HETAS regulations) | £2,700      |
| Electric underfloor heating                                                                                  | £1,900      |
| Shaker style kitchenette                                                                                     | £3,400      |
| Shaker style coffee station                                                                                  | £1000       |
| Additional bespoke shelving and storage                                                                      | £250        |
| Additional windows                                                                                           | £1,650      |
| Fixed double bed chamber                                                                                     | £3,250      |
| Pull down double bed                                                                                         | £2,800      |
| Bathroom with shower, sink and slimline toilet                                                               | £8,000      |
| Exterior shower                                                                                              | £3,600      |
| Water heater                                                                                                 | £1,600      |
| Septic tank                                                                                                  | £3,700      |
| Delivery & siting of the hut subject to site survey                                                          | £2,200      |