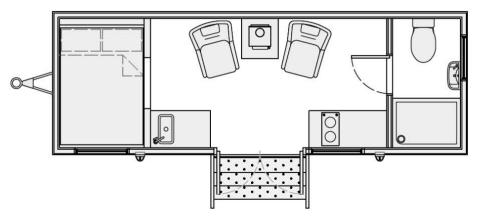

## **Price Includes**

- Vintage style shepherds hut clad in feather edge oak cladding on a metal box section chassis
- Two handmade hardwood windows with double glazed sealed units, sprayed in PU paint finish
- Handmade hardwood single door with double glazed sealed units sprayed in PU paint finish
- Organic, sustainable sheep wool insulation
- Hardwood engineered oak floor
- Feature sawn softwood wall cladding to the interior, finished in Farrow & Ball paint of your choice
- T&G cladding to roof, finished in Farrow & Ball paint of your choice with formers picked out in detail colour
- Kiln dried double width oak steps with solid brass anti slip stud
- Certified electrical package with vintage style fixtures and fittings to compliment your huts

| Optional Hut Additions                                                                                       | Prices from |
|--------------------------------------------------------------------------------------------------------------|-------------|
| 3kw Woodburner including slate hearth & powder coated steel black panel<br>(all fitted to HETAS regulations) | £2,700      |
| Electric underfloor heating                                                                                  | £1,900      |
| Shaker style kitchenette                                                                                     | £3,400      |
| Shaker style coffee station                                                                                  | £1000       |
| Additional bespoke shelving and storage                                                                      | £250        |
| Additional windows                                                                                           | £1,650      |
| Fixed double bed chamber                                                                                     | £3,250      |
| Pull down double bed                                                                                         | £2,800      |
| Bathroom with shower, sink and slimline toilet                                                               | £8,000      |
| Exterior shower                                                                                              | £3,600      |
| Water heater                                                                                                 | £1,600      |
| Septic tank                                                                                                  | £3,700      |
| Delivery & siting of the hut subject to site survey                                                          | £2,200      |