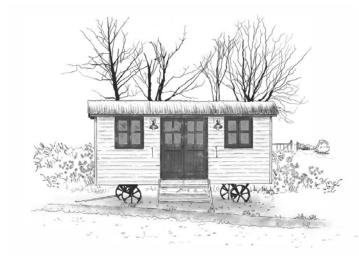

annam & Jaylor

|                                  | The Ascot Range                  |                                  |
|----------------------------------|----------------------------------|----------------------------------|
| 18ft x 7ft 6'<br>(5.48m x 2.29m) | 20ft x 7ft 6'<br>(6.10m x 2.29m) | 22ft x 7ft 6'<br>(6.70m x 2.29m) |
| from £41,000                     | from £42,500                     | from £44,000                     |

## **Price Includes**

- Vintage style shepherds hut clad in feather edge oak cladding on a metal box section chassis
- Two handmade hardwood windows with double glazed sealed units, sprayed in PU paint finish
- Handmade hardwood single door with double glazed sealed units sprayed in PU paint finish
- Organic, sustainable sheep wool insulation
- Hardwood engineered oak floor
- Feature sawn softwood wall cladding to the interior, finished in Farrow & Ball paint of your choice
- T&G cladding to roof, finished in Farrow & Ball paint of your choice with formers picked out in detail colour
- Kiln dried double width oak steps with solid brass anti slip stud
- Certified electrical package with vintage style fixtures and fittings to compliment your huts